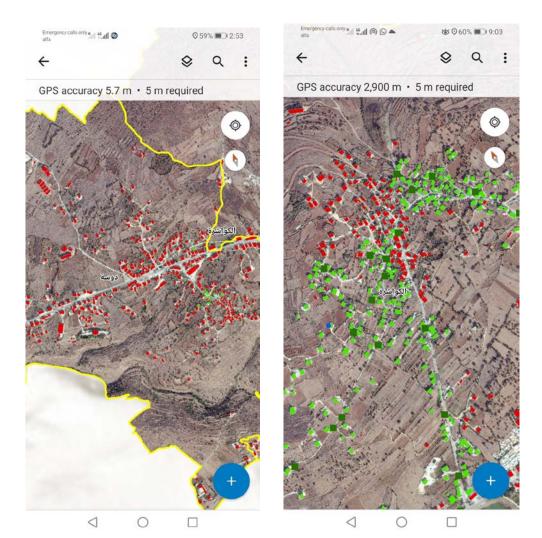

ce generating income.

#### • Impact:

Create a clean and healthy environment, decrease waste about 40% and generate income for the local community.

### Scope Of Work

- 1. Recruit Volunteers
- 2. Application for data collection
- 3. Train Volunteers
- 4. Conduct Pilot
- 5. Existing bins data collection
- 6. Application for collecting details to estimate the amount of sorted garbage generated

- 7. Project the location and the capacity of recycling bins to be placed
- 8. Map existing collection routes
- 9. Identify trucks and their capacities
- 10. Generate the new optimized routes

### Digitization



### Application for Buildings Data Collection



### Application for Bins Data Collection





## **Enumerators Training**



### Data Collection Implementation

Before After Before After





### Real-Time Validation Dashboard



### Real-Time Validation Dashboard



### Data Validation at the TU Office





## Data Analysis Phase



### Data Analysis Phase



### Awareness Campaign



The Sort & Cash project is implemented by the UoM Dreib El Awsat. Data collection and awareness activities of the Sort & Cash project have been supported by PCPM under MASAR

يتم تنفيذ هذا المشروع من قبل اتحاد بلديات دريب الأوسط. تم دعم أنشطة جمع البيانات والتوعية لهذا المشروع من قبل PCPM ضمن مشروع MASAR



This publication was produced with the financial support of the European Union. Its contents are the sole responsibility of Polish Center for Internaitonal Aid and do not 'necessarily reflect the views of the European Union

تة إعداد هذا المنشور بتمويل من الاتحاد الأوروبي. أشرفت على المحتو