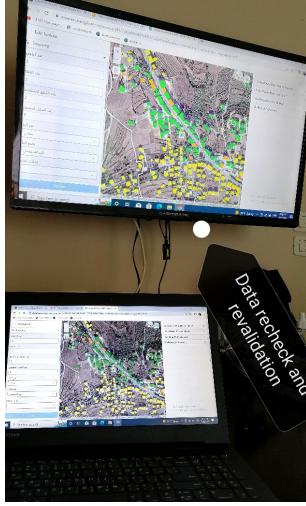

ome for the local community.

### Scope Of Work

- 1. Recruit Volunteers
- 2. Application for data collection
- 3. Train Volunteers
- 4. Conduct Pilot
- 5. Existing bins data collection
- 6. Application for collecting details to estimate the amount of sorted garbage generated

- 7. Project the location and the capacity of recycling bins to be placed
- 8. Map existing collection routes
- 9. Identify trucks and their capacities
- 10. Generate the new optimized routes

### Digitization



### Application for Buildings Data Collection



### Application for Bins Data Collection





## **Enumerators Training**



### Data Collection Implementation

Before After Before After





### Real-Time Validation Dashboard



### Real-Time Validation Dashboard



### Data Validation at the TU Office





## Data Analysis Phase



### Data Analysis Phase



### Awareness Campaign



The Sort & Cash project is implemented by the UoM Dreib El Awsat. Data collection and awareness activities of the Sort & Cash project have been supported by PCPM under MASAR

يتم تنفيذ هذا المشروع من قبل اتحاد بلديات دريب الأوسط. تم دعم أنشطة جمع البيانات والتوعية لهذا المشروع من قبل PCPM ضمن مشروع MASAR



This publication was produced with the financial support of the European Union. Its contents are the sole responsibility of Polish Center for Internaitonal Aid and do not 'necessarily reflect the views of the European Union

تة إعداد هذا المنشور بتمويل من الاتحاد الأوروبي. أشرفت على المحتوى الجمعية البولندية للمساعدات الدولية وهو لا يعكس بالضرورة وجهات نظر الاتحاد الأوروبي.

للاتصال: بلال مرعب 03/980343 📞