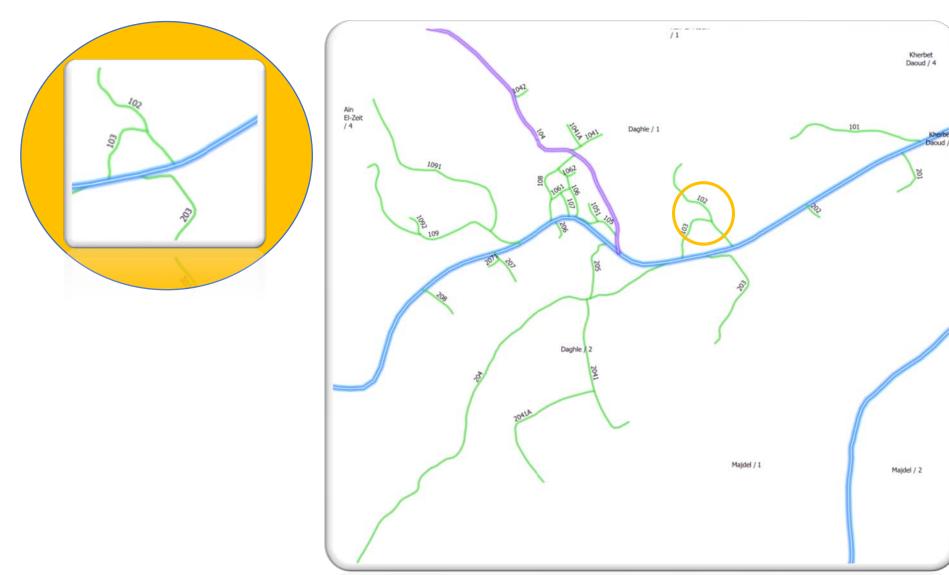

#### Oct 2019

Touristic Map & Street Numbering

### Touristic Map & Street Numbering

- B5 Daouceh Stadium B8 Douair Adaouiyeh Mosque C5 Al-Omarein Mosque C8 Kherbet Char Mosque C9 Guardian Sheikh Muhammad
- Imam Husein Ben Ali Mosque Ain El-Zeit Mosque
- E3 Debbabiyeh Mosque E4 Kouachra Garden Kouachra Garden West Mosque
- Church F4 East Mosque
- Fa East Mosque
  Al-Rameh
  F6 Amriyeh Mosque
  F9 Majdel Mosque
  G6 Bireh Stadium
  G7 Prophet David Mosque
  Kherbet Daoud Stadium
  Kherbet Daoud Garden
  H7 Mersah Serail
- Hz Meraab Serail Bireh Canon Bireh Clock Bireh Mosque Bireh Garden Bireh Forest