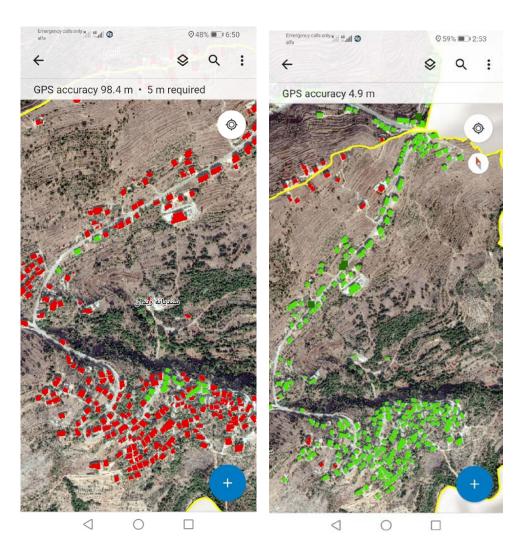

generating income.

#### • Impact:

Create a clean and healthy environment, decrease waste about 40% and generate income for the local community.

### Scope Of Work

- 1. Recruit Volunteers
- 2. Application for data collection
- 3. Train Volunteers
- 4. Conduct Pilot
- 5. Existing bins data collection
- 6. Application for collecting details to estimate the amount of sorted garbage generated

- 7. Project the location and the capacity of recycling bins to be placed
- 8. Map existing collection routes
- 9. Identify trucks and their capacities
- 10. Generate the new optimized routes

### Digitization



### Application for Buildings Data Collection



### Application for Bins Data Collection





## **Enumerators Training**



### Data Collection Implementation

Before After Before After





### Real-Time Validation Dashboard



### Real-Time Validation Dashboard



### Data Validation at the TU Office





## Data Analysis Phase



### Data Analysis Phase



### Awareness Campaign



The Sort & Cash project is implemented by the UoM Dreib El Awsat. Data collection and awareness activities of the Sort & Cash project have been supported by PCPM under MASAR

يتم تنفيذ هذا المشروع من قبل اتحاد بلديات دريب الأوسط. تم دعم أنشطة جمع البيانات والتوعية لهذا المشروع من قبل PCPM ضمن مشروع MASAR



This publication was produced with the financial support of the European Union. Its contents are the sole responsibility of Polish Center for Internaitonal Aid and do not 'necessarily reflect the views of the European Union

تة إعداد هذا المنشور بتمويل من الاتحاد الأوروبي. أشرفت على المحتوى