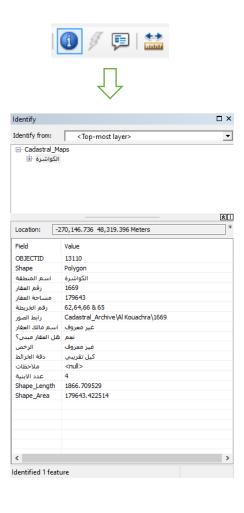

th Center (Turkish Donation) Al-Ataa Charitable Dispensary
- Harbas Grantable paper Kabita Kanduniya El Bireh Pharmacy Abboudy Cell 18 Sindianeh Municipality Sindianeh Public School OJM Station J7 Sindianeh Pharmacy



SCAN THE QR CODE FOR **DETAILED INFORMATION** 

his project has been implemented by SKL International, affiliate of the edish Association of Local Authorities and Regions, in partnership wil he University of Balamand, and in cooperation with the Union of funicipalities of Dreib Al-Awsat, funded by Sweden through the Swedis Regional Strategy for the Syria Crisis as a part of the RESLIGG project











## Touristic Map & Street Numbering



### Salamati Application



# Household Survey



### Database Acquisition



# The Whole Initial Data For 8132 Plots At The Union





### Sort And Cash

#### • Objective:

The solid waste problem is causing a lot of financial burden on the UoM.

#### • Project approach:

Motivate the local community to sort waste in and sell them, hence generating income.

#### • Impact:

Create a clean and healthy environment, decrease waste about 40% and generate income for the local community.

### Scope Of Work

- 1. Recruit Volunteers
- 2. Application for data collection
- 3. Train Volunteers
- 4. Conduct Pilot
- 5. Existing bins data collection
- 6. Application for collecting details to estimate the amount of sorted garbage generated

- 7. Project the location and the capacity of recycling bins to be placed
- 8. Map existing collection routes
- 9. Identify trucks and their capacities
- 10. Generate the new optimized routes

### D