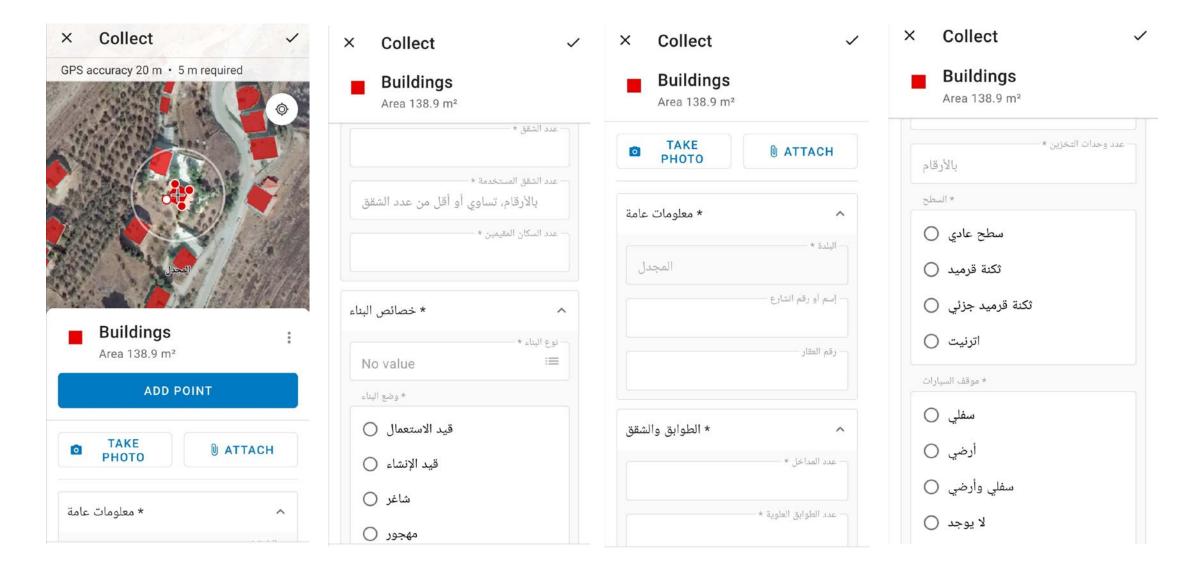

### Application for Buildings Data Collection

### Application for Bins Data Collection